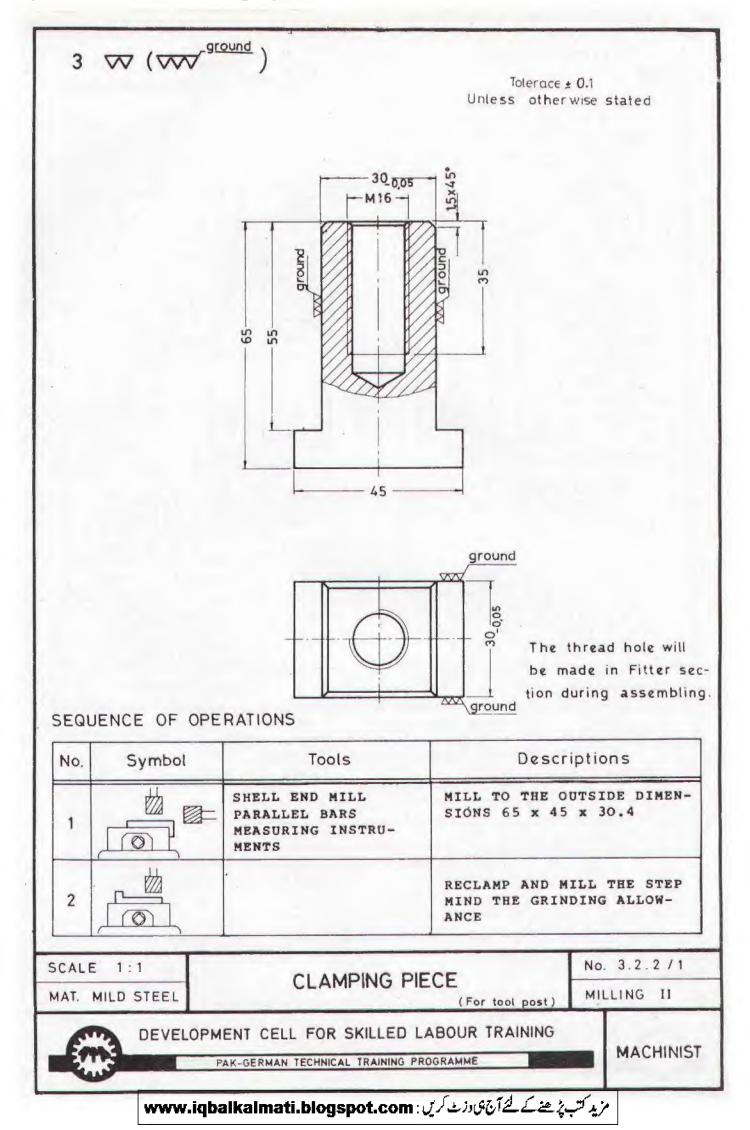

# DEVELOPMENT CELL

FOR SKILLED LABOUR TRAINING

DIRECTORATE OF MANPOWER & TRAINING GOVERNMENT OF THE PUNJAB LAHORE

Retail Price Rs. 13.00

T.T.P. Series No. 17

|          |            |              | Total length for a batch of 16 trainee | 0,9 meter                           | 2,3 meter                                                   | .+                                               |                                             |                                |                   | 2.0 meter                  | 0.6 meter                  |                         | 2 0 motor                 | 0.6 meter                    | 0.7 motor                              | 2 4                                               |                                     | Total length for a    | J. 0 meter                         |        |
|----------|------------|--------------|----------------------------------------|-------------------------------------|-------------------------------------------------------------|--------------------------------------------------|---------------------------------------------|--------------------------------|-------------------|----------------------------|----------------------------|-------------------------|---------------------------|------------------------------|----------------------------------------|---------------------------------------------------|-------------------------------------|-----------------------|------------------------------------|--------|
|          |            | 1            | Length<br>per trainee                  | 52mm                                | 132 mm                                                      | 17 mm                                            | 83 mm                                       |                                | = =               | 118 mm                     | 32 mm                      | 140mm                   | 115 mm                    | 28 mm                        | 35 mm                                  | 90 mm                                             | 143mm                               | Length<br>ber trainfe | 55 mm                              | 111111 |
|          |            |              | -                                      |                                     |                                                             |                                                  |                                             |                                | -                 |                            |                            |                         | -                         |                              | -                                      |                                                   |                                     | -                     | -                                  | -      |
|          |            | ter)         | _                                      |                                     |                                                             |                                                  |                                             |                                |                   |                            |                            |                         |                           |                              |                                        |                                                   |                                     |                       |                                    | -      |
| RED      | Machinist  | millimeter ) |                                        |                                     |                                                             |                                                  |                                             |                                | -                 |                            | -                          |                         | -                         |                              |                                        |                                                   |                                     |                       |                                    |        |
| REQUIRED | for Mai    | given in     | -                                      |                                     |                                                             |                                                  |                                             |                                | -                 |                            |                            |                         | -                         | р<br>                        |                                        |                                                   |                                     | -                     |                                    |        |
|          |            |              | 9                                      |                                     |                                                             |                                                  | 83                                          |                                | 9                 |                            |                            |                         |                           |                              | 35                                     | 90                                                |                                     |                       |                                    | -      |
| RIAL     | raining    | ( Length     | 2                                      |                                     |                                                             |                                                  |                                             | X                              | 2                 |                            |                            |                         | 115                       |                              |                                        |                                                   |                                     | 1-                    |                                    |        |
| MATERI   | Trade Trai | ö            | 4                                      |                                     | 26                                                          |                                                  |                                             |                                | 4                 |                            |                            |                         |                           | 28                           |                                        |                                                   |                                     | -                     |                                    |        |
| 2        |            | e No.        | 3                                      |                                     | 106                                                         |                                                  |                                             |                                | 6                 |                            |                            |                         |                           |                              |                                        |                                                   | 143                                 |                       |                                    |        |
|          |            | Exercise     | 2                                      |                                     |                                                             | 17                                               |                                             |                                | 2                 |                            | 12                         | 140                     |                           |                              |                                        |                                                   |                                     | 3                     |                                    |        |
|          |            | ш<br>—       | -                                      | 52                                  |                                                             |                                                  |                                             |                                | 1                 | 118                        | 20                         |                         |                           |                              |                                        |                                                   |                                     | -                     | 55                                 |        |
|          |            |              | 0.1                                    | M / S Flat<br>35 x 8mm (11/2 x 3/8) | M/S Square<br>50 x 50 mm (2 <sup>*</sup> x 2 <sup>*</sup> ) | Low carbon steel Flat<br>100 x 10 mm ( 4*x 3/8 ) | Carbon steel Square<br>50 x 50 mm (2° x 2°) | Cast iron<br>according pattern | Turning No. 2.2.3 | M / S Round<br>10 mm (3/8) | M / S Round<br>15 mm (5/g) | M / S Round<br>25mm (1) | M / S Round<br>30mm (112) | M / S Round<br>65 mm (2 1/2) | Low carbon steel Round<br>15 mm. (1/2) | Low carbon steel Round<br>25 mm (1 <sup>6</sup> ) | High speed steel Round<br>25mm (1°) | č                     | M / S Square<br>50 x 50 mm( 2 x 2) |        |